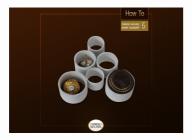

## Advent Calendar Tree

Follow the steps to create and customise your very own holiday Advent Calendar.

Happy holidays and enjoy!

First, take a cardboard tube, or several tubes of various widths, and cut them horizontally into sizes long enough to be able to contain your small gifts.

Then, add some color to your tubes. Paint spray is probably the easiest and fastest.

Draw a triangle or form one with straight objects. This will create a tree shape outline to guide your calendar's layout.

Arrange the tubes inside the triangle and place the small gifts inside. When adding the Ferrero Rocher, remove the paper cups first.

Cover the tubes using Ferrero Rocher paper cups. You can even write the days of the Advent Calendar on top of them.