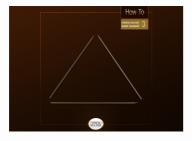

Then, add some color to your tubes. Paint spray is probably the easiest and fastest.

Draw a triangle or form one with straight objects. This will create a tree shape outline to guide your calendar's layout.