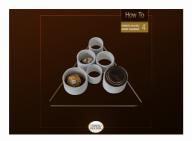

Arrange the tubes inside the triangle and place the small gifts inside. When adding the Ferrero Rocher, remove the paper cups first.

Cover the tubes using Ferrero Rocher paper cups. You can even write the days of the Advent Calendar on top of them.