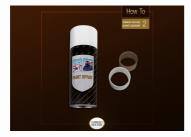

Then, add some color to your tubes. Paint spray is probably the easiest and fastest.

Draw a triangle or form one with straight objects. This will create a tree shape outline to guide your calendar's layout.