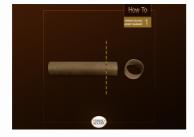

## Advent Calendar Tree

Follow the steps to create and customise your very own holiday Advent Calendar.

Happy holidays and enjoy!

First, take a cardboard tube, or several tubes of various widths, and cut them horizontally into sizes long enough to be able to contain your small gifts.