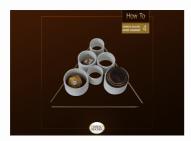

Arrange the tubes inside the triangle and place the small gifts inside. When adding the FERRERO ROCHER, remove the paper cups first.

Cover the tubes using FERRERO ROCHER paper cups. You can even write the days of the Advent Calendar on top of them.