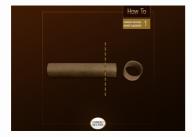

## Advent Calendar Tree

Follow the steps to create and customize your very own holiday Advent Calendar.

Happy holidays and enjoy!

First, take a cardboard tube, or several tubes of various widths, and cut them horizontally into sizes long enough to be able to contain your small gifts.