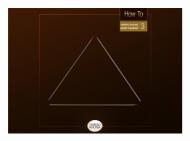

Then, add some color to your tubes. Paint spray is probably the easiest and fastest.

Draw a triangle or form one with straight objects. This will create a tree shape outline to guide your calendar's layout.