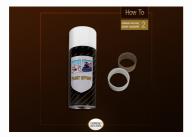

Then, add some color to your tubes. Paint spray is probably the easiest and fastest.

Draw a triangle or form one with straight objects. This will create a tree shape outline to guide your calendar's layout.