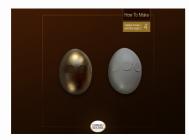

## FERRERO ROCHER Easter Eggs

Follow the steps to create your very own FERRERO ROCHER Easter Eggs. For this project, you will need eggs, a box of FERRERO ROCHER and both gold and white spray paint.

After boiling the eggs or blowing out the yolks, spray half the eggs with gold spray paint, and the remaining half with white spray paint.

Remove the FERRERO ROCHER labels from the pralines and stick them around the coloured eggs in a pattern you like.

Spray paint the eggs again using the same color as before – this time with the labels.

Using a toothpick, gently remove the labels from each egg and stick them on the eggs of the opposite color.