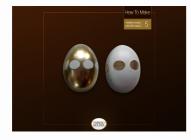

Remove the FERRERO ROCHER labels from the pralines and stick them around the coloured eggs in a pattern you like.

Spray paint the eggs again using the same color as before – this time with the labels.

Using a toothpick, gently remove the labels from each egg and stick them on the eggs of the opposite color.

Repeat with different patterns as needed.