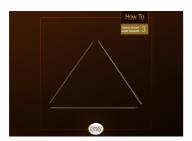

Then, add some color to your tubes. Paint spray is probably the easiest and fastest.

Draw a triangle or form one with straight objects. This will create a tree shape outline to guide your calendar's layout.