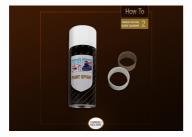

Then, add some color to your tubes. Paint spray is probably the easiest and fastest.

Draw a triangle or form one with straight objects. This will create a tree shape outline to guide your calendar's layout.