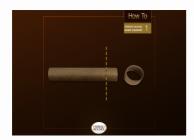

## Advent Calendar Tree

Follow the steps to create and customize your very own holiday Advent Calendar.

Happy holidays and enjoy!

First, take a cardboard tube, or several tubes of various widths, and cut them horizontally into sizes long enough to be able to contain your small gifts.